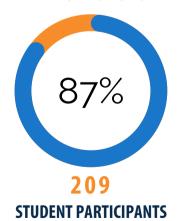

### SERVICE HIGHLIGHTS

Approximately 209 students, or 87% of ninth- and 10th-graders, participated in GEAR UP workshops where they learned about high school graduation and college entrance (A-G) requirements. About 44% of students also discussed A-G planning during personalized academic advising sessions.