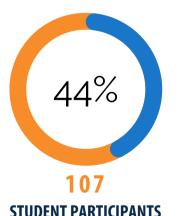

### SERVICE HIGHLIGHTS

Approximately 209 students, or 87% of ninth- and 10th-graders, participated in GEAR UP workshops where they learned about high school graduation and college entrance (A-G) requirements. About 44% of students also discussed A-G planning during personalized academic advising sessions.